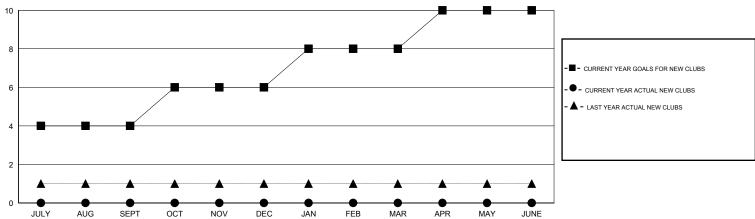

## District 324A5

Results as of: 6/30/2016

NET

GAIN/LOSS

0 0 0

GMT: ER GURUNATHAN LOCATION INDIA GMT CA 6

|               |                  | Clubs             | Members               |                  |               |                    |                                     |                    |
|---------------|------------------|-------------------|-----------------------|------------------|---------------|--------------------|-------------------------------------|--------------------|
|               | RESU             | LTS FOR 2016-2017 | RESULTS FOR 2016-2017 |                  |               |                    |                                     |                    |
| QUARTER       | NEW CLUB<br>GOAL | NEW CLUBS         | DROPPED<br>CLUBS      | NET<br>GAIN/LOSS | QUARTER       | NEW MEMBER<br>GOAL | CHARTER AND<br>NEW MEMBERS<br>ADDED | DROPPED<br>MEMBERS |
| JULY/AUG/SEPT | 4                | 0                 | 0                     | 0                | JULY/AUG/SEPT | 132                | 0                                   | 0                  |
| OCT/NOV/DEC   | 2                | 0                 | 0                     | 0                | OCT/NOV/DEC   | 112                | 0                                   | 0                  |
| JAN/FEB/MAR   | 2                | 0                 | 0                     | 0                | JAN/FEB/MAR   | 106                | 0                                   | 0                  |
| APR/MAY/JUNE  | 2                | 0                 | 0                     | 0                | APR/MAY/JUNE  | 42                 | 0                                   | 0                  |

## GOALS AND ACTUAL NEW CLUBS CUMULATIVE

|      | CURRENT YEAR GOALS FOR N | EW |
|------|--------------------------|----|
| мемв | ERS                      |    |

- CURRENT YEAR ACTUAL MEMBERS

- ▲ - LAST YEAR ACTUAL MEMBERS