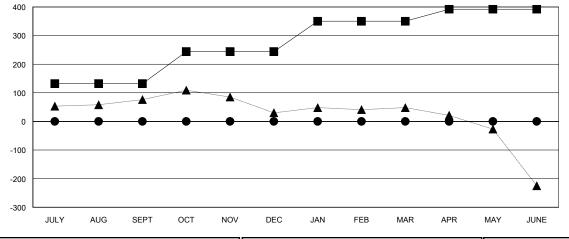

## District 324A5

Results as of: 6/30/2016

NET

GAIN/LOSS

0 0 0

GMT: ER GURUNATHAN LOCATION INDIA GMT CA 6

|               |                  | Clubs             | Members               |                  |               |                    |                                     |                    |
|---------------|------------------|-------------------|-----------------------|------------------|---------------|--------------------|-------------------------------------|--------------------|
|               | RESU             | LTS FOR 2016-2017 | RESULTS FOR 2016-2017 |                  |               |                    |                                     |                    |
| QUARTER       | NEW CLUB<br>GOAL | NEW CLUBS         | DROPPED<br>CLUBS      | NET<br>GAIN/LOSS | QUARTER       | NEW MEMBER<br>GOAL | CHARTER AND<br>NEW MEMBERS<br>ADDED | DROPPED<br>MEMBERS |
| JULY/AUG/SEPT | 4                | 0                 | 0                     | 0                | JULY/AUG/SEPT | 132                | 0                                   | 0                  |
| OCT/NOV/DEC   | 2                | 0                 | 0                     | 0                | OCT/NOV/DEC   | 112                | 0                                   | 0                  |
| JAN/FEB/MAR   | 2                | 0                 | 0                     | 0                | JAN/FEB/MAR   | 106                | 0                                   | 0                  |
| APR/MAY/JUNE  | 2                | 0                 | 0                     | 0                | APR/MAY/JUNE  | 42                 | 0                                   | 0                  |

## GOALS AND ACTUAL NEW CLUBS CUMULATIVE

|      | CURRENT YEAR GOALS FOR N | EW |
|------|--------------------------|----|
| мемв | ERS                      |    |

- CURRENT YEAR ACTUAL MEMBERS

- ▲ - LAST YEAR ACTUAL MEMBERS